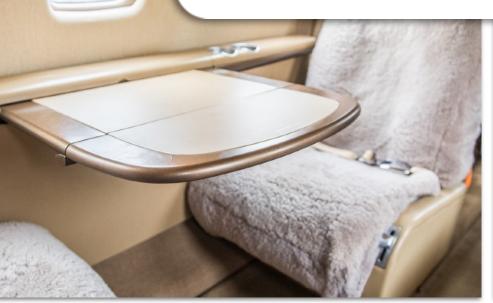

### **INTERIOR & CABIN:**

Executive Club Configuration in Townsend Leather
Fwd Side Facing Seat and Storage
Aft Belted & Flushing Lavatory
Dual Writing Tables
Bronze Gloss Laminate Throughout
Fwd Refreshment Center