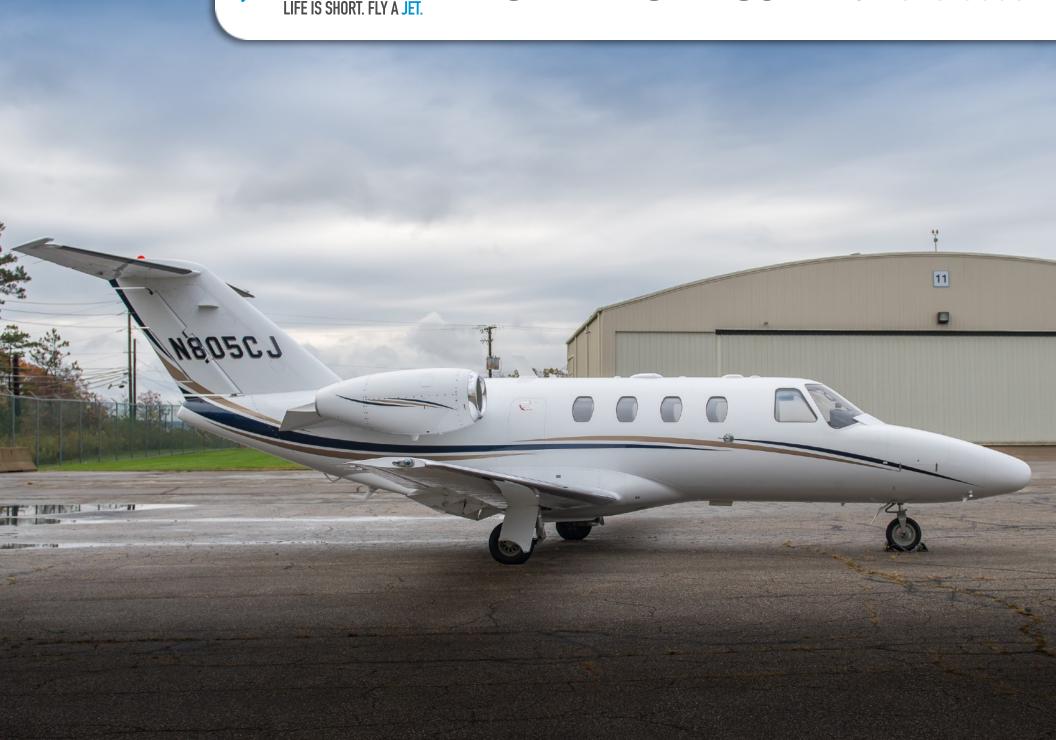

# CITATION CJ1+

SN **525-0603** 

**YEAR & MODEL: 2005** CJ1+

**SERIAL NUMBER:** 525-0603

**REGISTRATION: N805CJ** 

**AIRFRAME TT: 2,137 SNEW** 

**ENGINE TT: 2,137 / 2,137 SNEW** 

**LOCATION: AKRON, OH** 

### **EXTERIOR & PAINT:**

Overall Snow White with Blue Pearl and Warm Harvest Gold Stripes