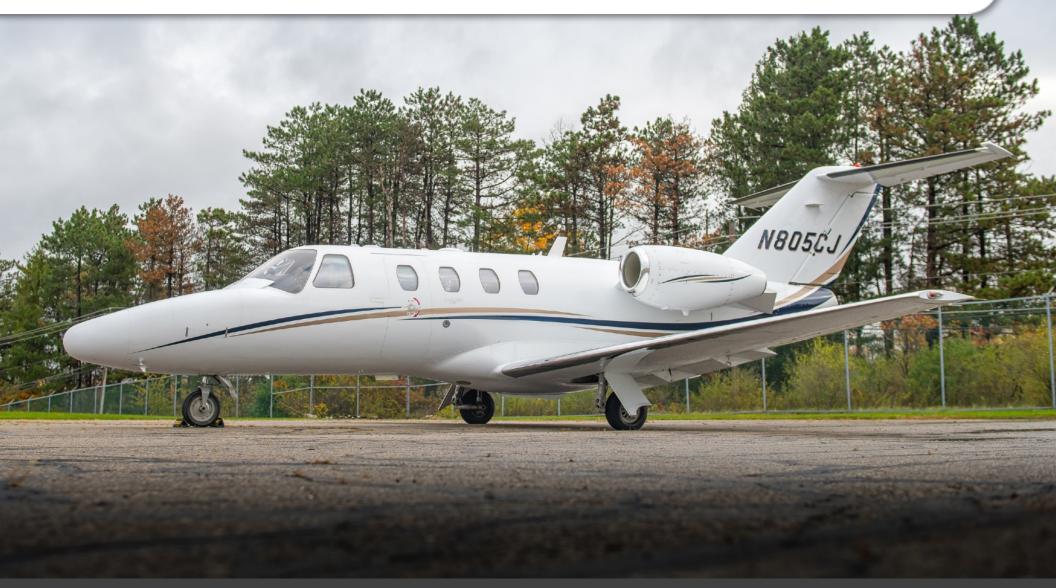

# CITATION CJ1+

SN **525-0603** 

**YEAR & MODEL: 2005** CJ1+

**SERIAL NUMBER:** 525-0603

**REGISTRATION: N805CJ** 

**AIRFRAME TT: 2,137 SNEW** 

**ENGINE TT: 2,137 / 2,137 SNEW** 

**LOCATION: AKRON, OH** 

### **EXTERIOR & PAINT:**

Overall Snow White with Blue Pearl and Warm Harvest Gold Stripes