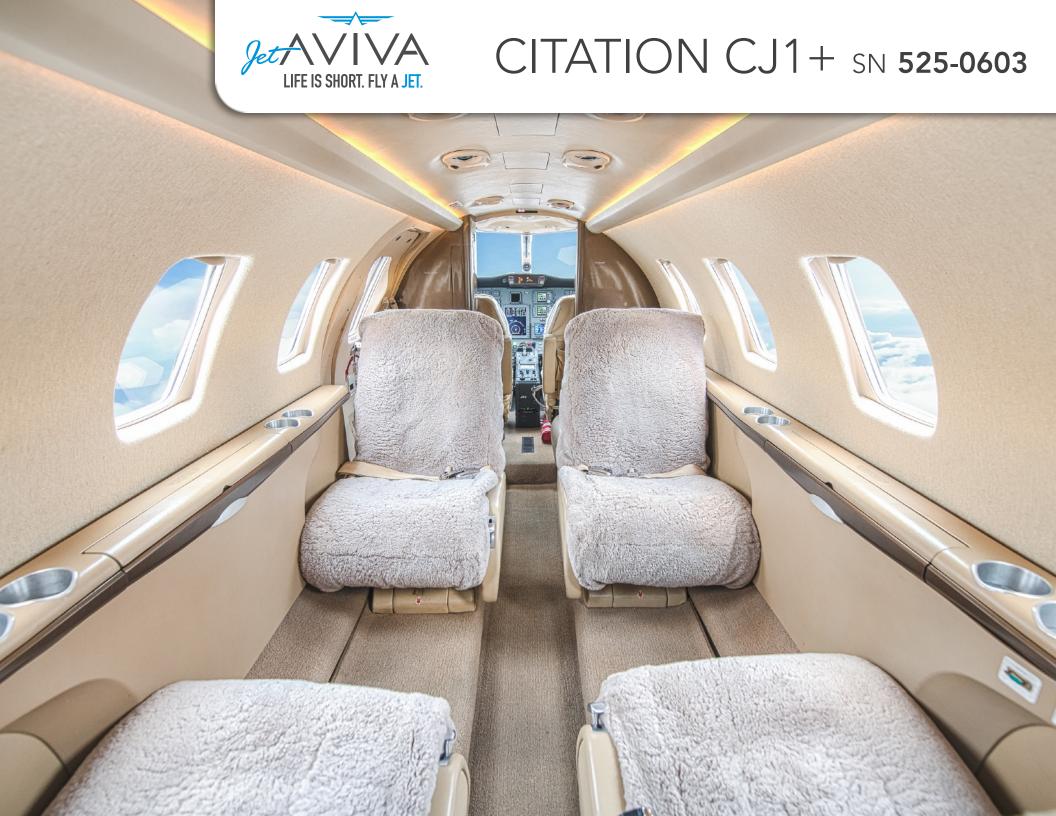

# CITATION CJ1+

SN **525-0603** 

**YEAR & MODEL: 2005** CJ1+

**SERIAL NUMBER:** 525-0603

**REGISTRATION: N805CJ** 

**AIRFRAME TT: 2,137 SNEW** 

**ENGINE TT: 2,137 / 2,137 SNEW** 

**LOCATION: AKRON, OH** 

### **INTERIOR & CABIN:**

Executive Club Configuration in Townsend Leather
Fwd Side Facing Seat and Storage
Aft Belted & Flushing Lavatory
Dual Writing Tables
Bronze Gloss Laminate Throughout
Fwd Refreshment Center