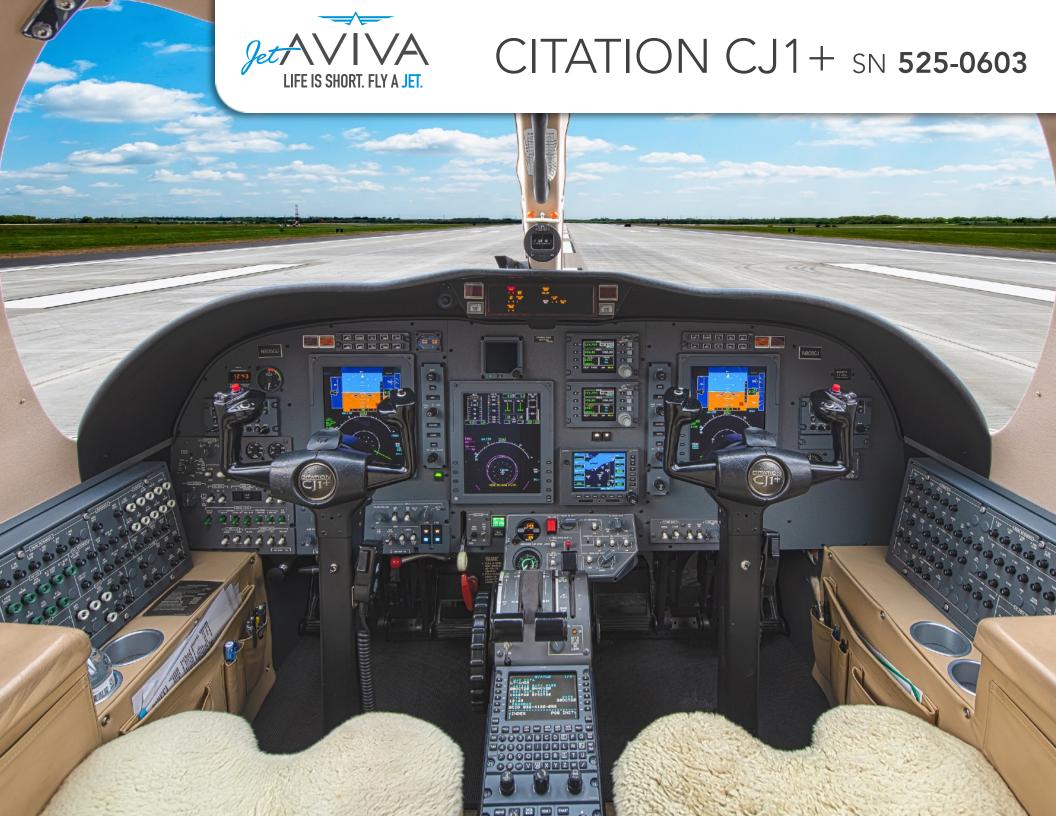

### **AVIONICS:**

Collins Pro Line 21 (3 Tube EFIS)

Dual Collins TDR-94D Transponder with diversity (ADS-B)

Collins IFIS-6.0 with XM Satellite Weather and Electronic Charts

Collins FMS-3000 (WAAS/LPV) with software level 4.0

Garmin GPS-500

Dual Collins NAV/COM

**ADF** 

TAWS-8000 Terrain

Skywatch HP TCAS-I

Artex C406N 3-frequency ELT

Collins ALT-4000 Radar Altimeter

Landmark L3 TAWS-8000 (software level 1.13)

RTA-800 Weather Radar

DBU-5000 Flash memory database loader

Voice Annunciator

**RVSM** 