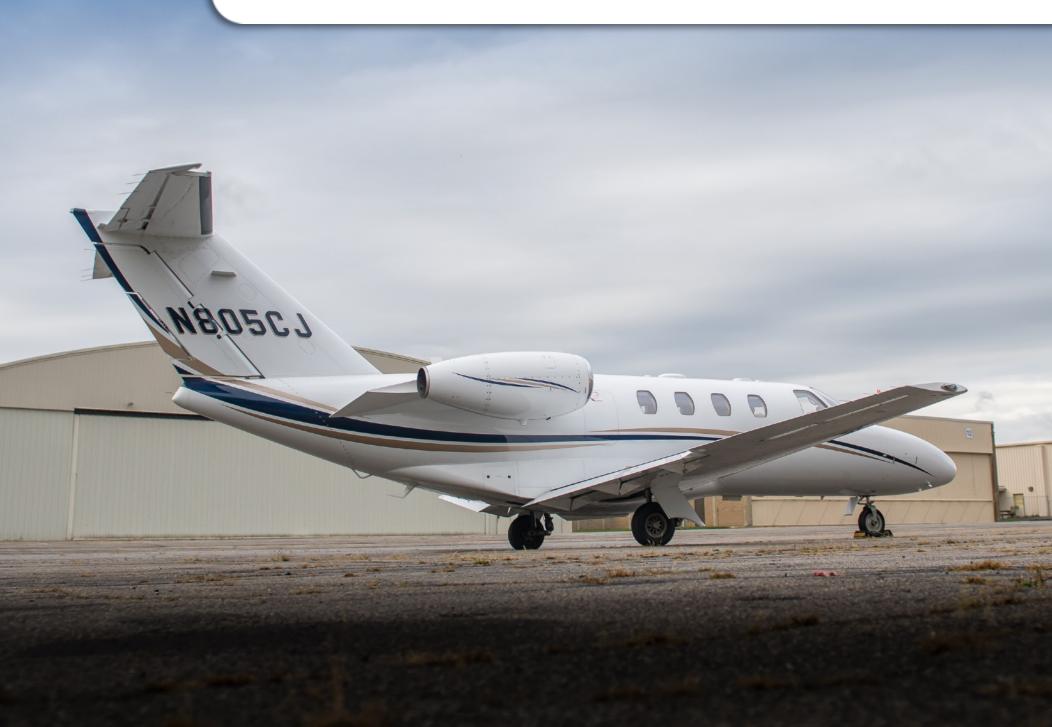

# CITATION CJ1+

SN **525-0603** 

**YEAR & MODEL: 2005** CJ1+

**SERIAL NUMBER:** 525-0603

**REGISTRATION: N805CJ** 

**AIRFRAME TT: 2,137 SNEW** 

**ENGINE TT: 2,137 / 2,137 SNEW** 

**LOCATION: AKRON, OH** 

### **EXTERIOR & PAINT:**

Overall Snow White with Blue Pearl and Warm Harvest Gold Stripes