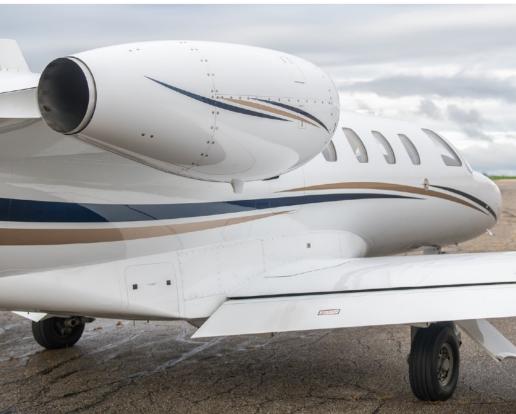

### **EXTERIOR & PAINT:**

Overall Snow White with Blue Pearl and Warm Harvest Gold Stripes