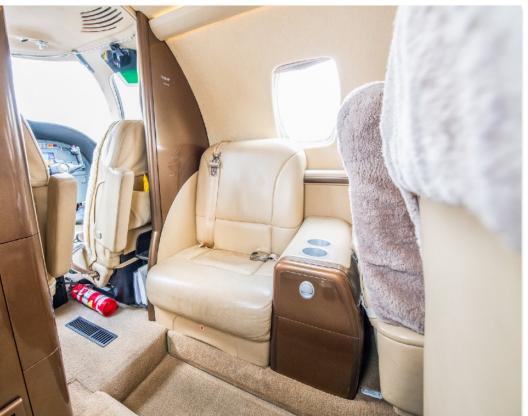

### **INTERIOR & CABIN:**

Executive Club Configuration in Townsend Leather
Fwd Side Facing Seat and Storage
Aft Belted & Flushing Lavatory
Dual Writing Tables
Bronze Gloss Laminate Throughout
Fwd Refreshment Center