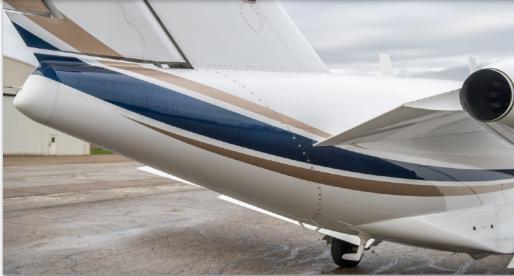

### **EXTERIOR & PAINT:**

Overall Snow White with Blue Pearl and Warm Harvest Gold Stripes