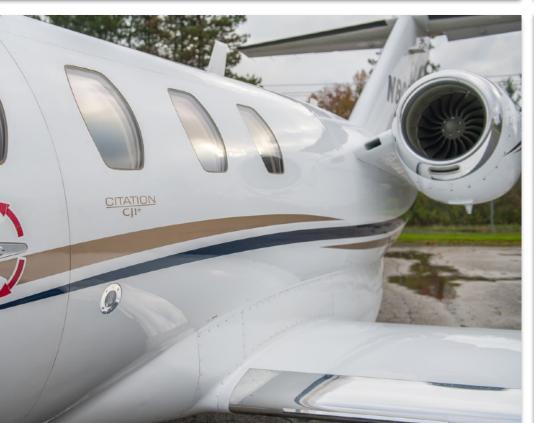

### **EXTERIOR & PAINT:**

Overall Snow White with Blue Pearl and Warm Harvest Gold Stripes