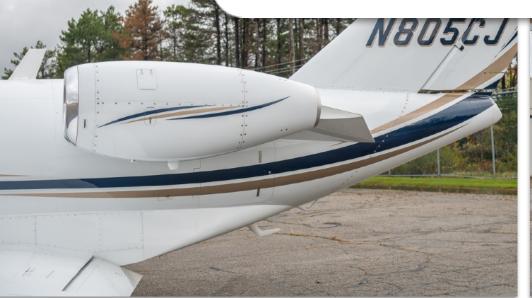

### **EXTERIOR & PAINT:**

Overall Snow White with Blue Pearl and Warm Harvest Gold Stripes