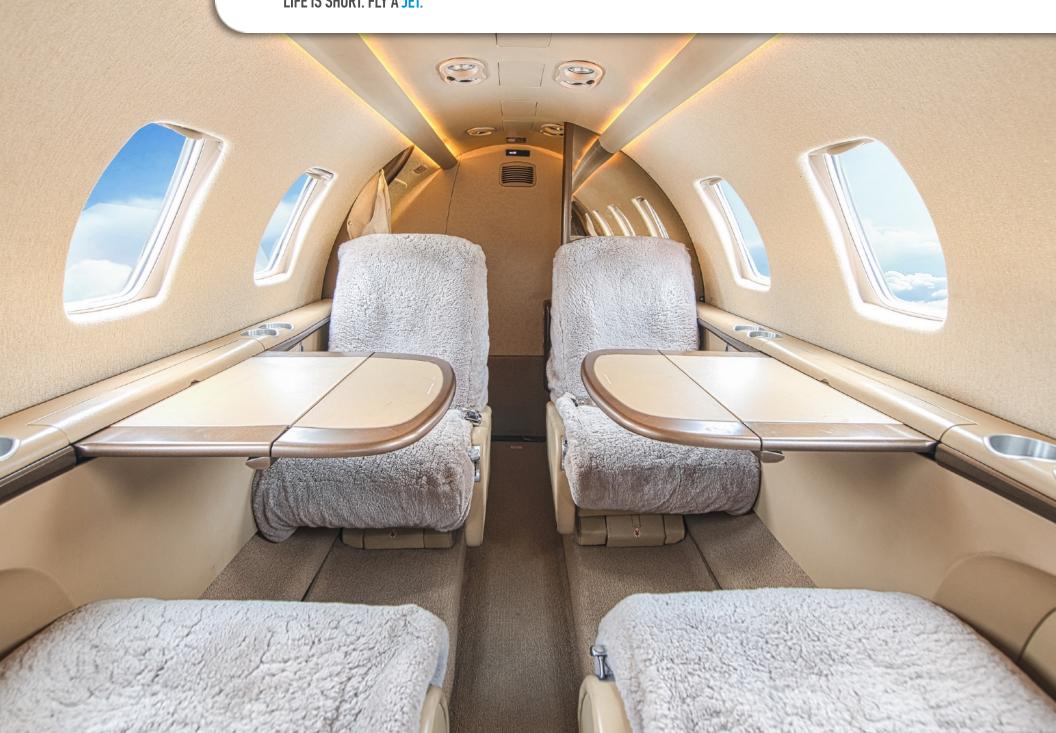

# CITATION CJ1+

SN **525-0603** 

**YEAR & MODEL: 2005** CJ1+

**SERIAL NUMBER:** 525-0603

**REGISTRATION: N805CJ** 

**AIRFRAME TT: 2,137 SNEW** 

**ENGINE TT: 2,137 / 2,137 SNEW** 

**LOCATION: AKRON, OH** 

### **INTERIOR & CABIN:**

Executive Club Configuration in Townsend Leather
Fwd Side Facing Seat and Storage
Aft Belted & Flushing Lavatory
Dual Writing Tables
Bronze Gloss Laminate Throughout
Fwd Refreshment Center