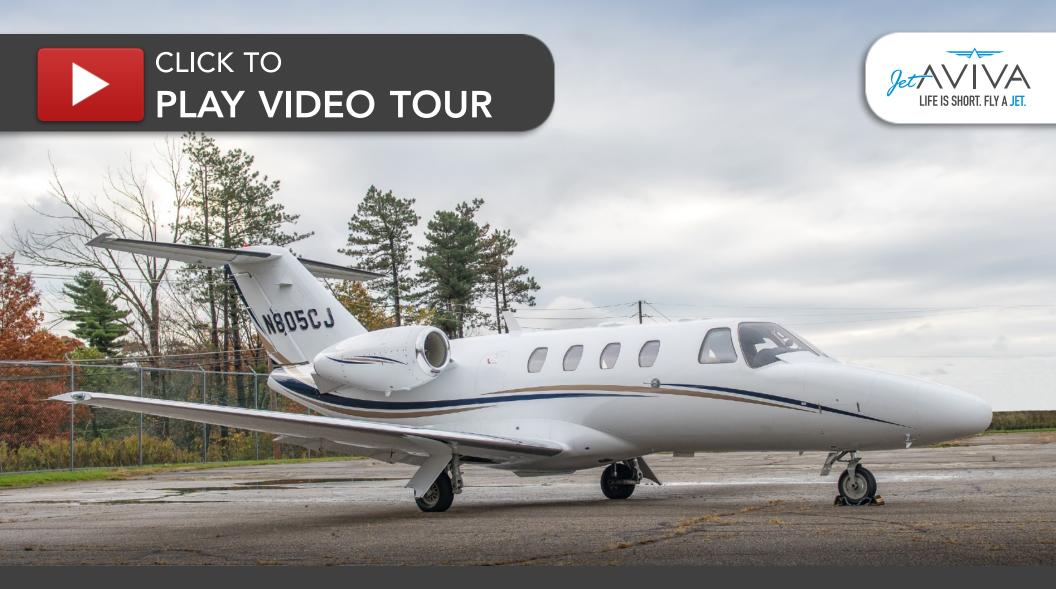

# CITATION CJ1+

SN **525-0603** 

**YEAR & MODEL: 2005** CJ1+

**SERIAL NUMBER:** 525-0603

**REGISTRATION: N805CJ** 

**AIRFRAME TT: 2,137 SNEW** 

**ENGINE TT: 2,137 / 2,137 SNEW** 

**LOCATION: AKRON, OH** 

### **EXTERIOR & PAINT:**

Overall Snow White with Blue Pearl and Warm Harvest Gold Stripes