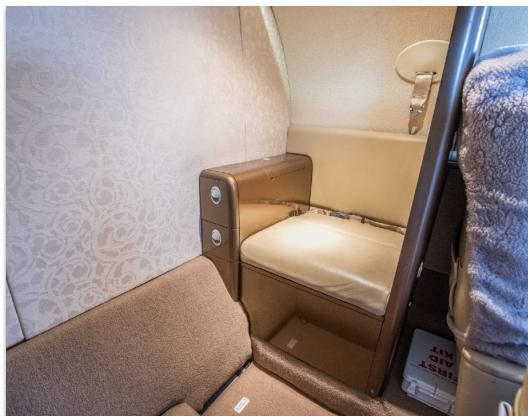

### **INTERIOR & CABIN:**

Executive Club Configuration in Townsend Leather
Fwd Side Facing Seat and Storage
Aft Belted & Flushing Lavatory
Dual Writing Tables
Bronze Gloss Laminate Throughout
Fwd Refreshment Center